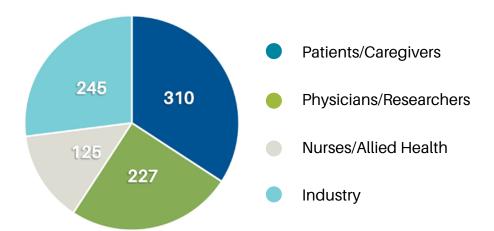

## 2019 Summit Attendance

63,100 Summit website

14,500 Summit 2019 session views on YouTube

1,400 Total hours watched Summit 2019 sessions

57,400 Facebook, Twitter, Instagram, LinkedIn and YouTube

42,000 **Email recipients** 