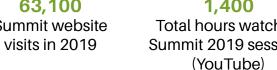

## 2019 Summit Attendance

63,100 Summit website

14,500 Summit 2019 session views on YouTube

1,400 Total hours watched Summit 2019 sessions

57,400 Facebook, Twitter, Instagram, LinkedIn and YouTube

42,000 **Email recipients** 